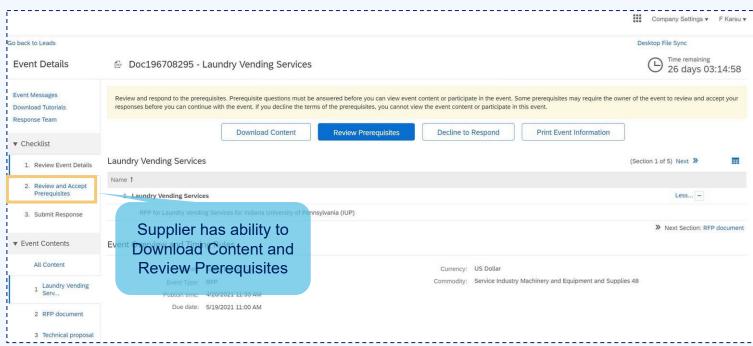

Supplier can now see the Sourcing Event.

If supplier is not directed to the Event Details, they will need to access the Sourcing Event content through the SAP Business Network homepage.