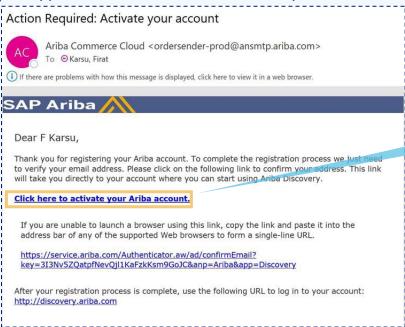

6 Supplier receives activation email and proceeds to activate their SAP Business Network account.

Click to activate your SAP
Business Network account

Supplier will be shown the Welcome to Ariba page. Click "Complete my Company Profile" later to proceed to the Sourcing Event.