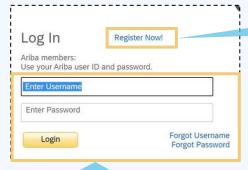

Supplier will proceed to access the SAP Business Network.

Suppliers already registered on the SAP Business Network will log in with their existing credentials. Then skip to Step 8 of this guide.

Suppliers new to the SAP Business Network will click Register Now. Then proceed to Step 4 of this guide.

Sign in to **SAP Business Network Account** using existing credentials.
For any assistance needed reach out to the Ariba Enablement Team.

New suppliers click Register Now

This process will allow the supplier to register only for the SAP Business Network, which is needed to access the Sourcing Event. If the supplier is selected for award, then a university representative will invite the supplier to complete PASSHE Supplier Registration, which is needed to transact POs and Invoices.