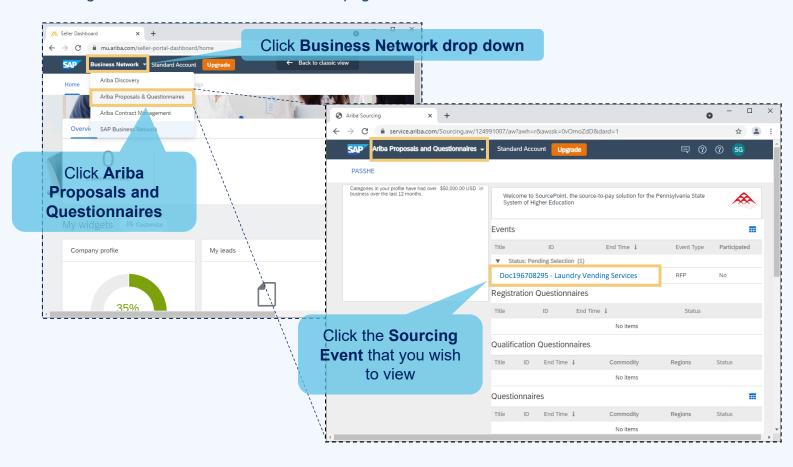

Supplier can now see the Sourcing Event.

If supplier is not directed to the Event Details, they will need to access the Sourcing Event content through the SAP Business Network homepage.