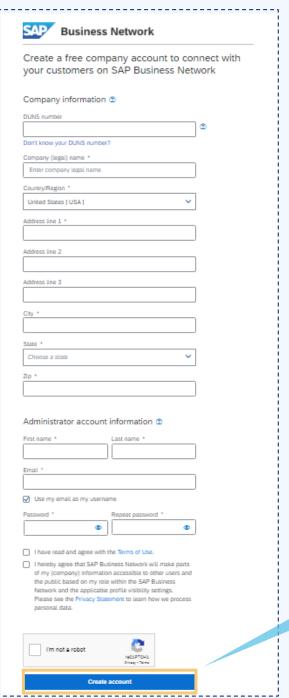

Click Register as

Register as Supplier

Suppler will complete all fields within the SAP Business Network registration form.

Click Create
Account

Email will be sent to supplier to activate their SAP Business Network account.