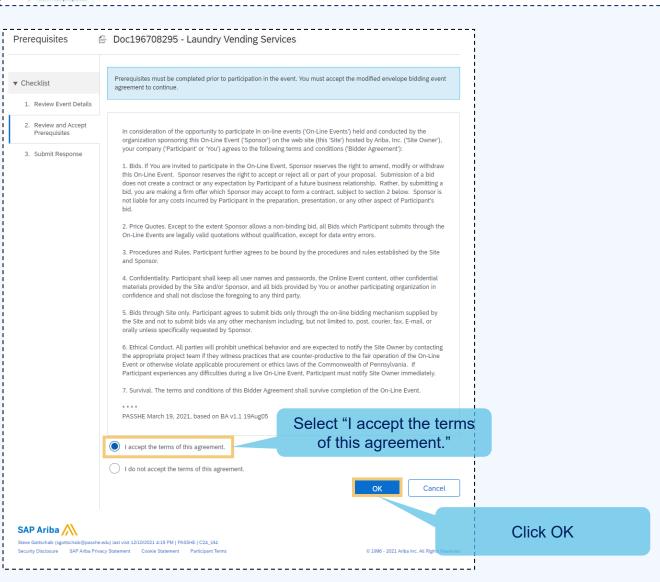

### Supplier will agree to the terms of the Sourcing Event.

Supplier now see the full Sourcing Event content and submit a bid response.