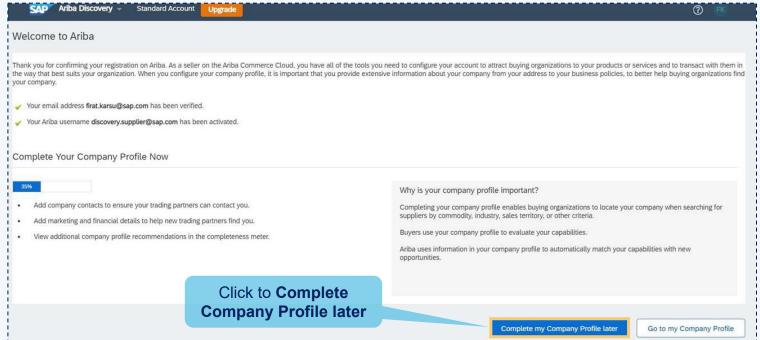

6 Supplier receives activation email and proceeds to activate their SAP Business Network account.

Click to activate your SAP
Business Network account

Supplier will be shown the Welcome to Ariba page. Click "Complete my Company Profile" later to proceed to the Sourcing Event.