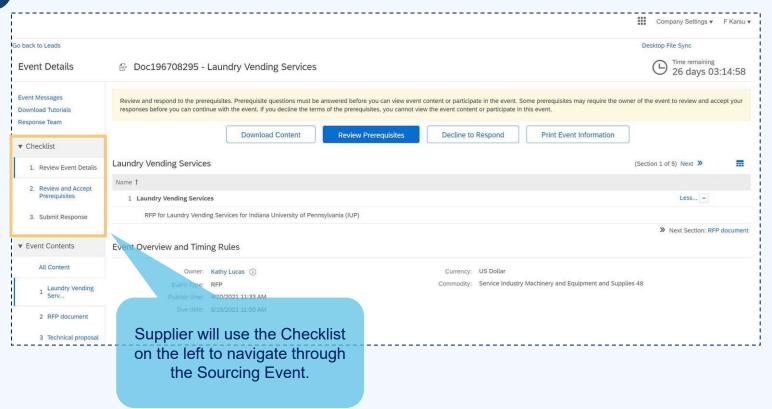

Supplier can now see the Sourcing Event.

If supplier is not directed to the Event Details, they will need to access the Sourcing Event content through the SAP Business Network homepage.

### Supplier will agree to the terms of the Sourcing Event.

Supplier now see the full Sourcing Event content and submit a bid response.