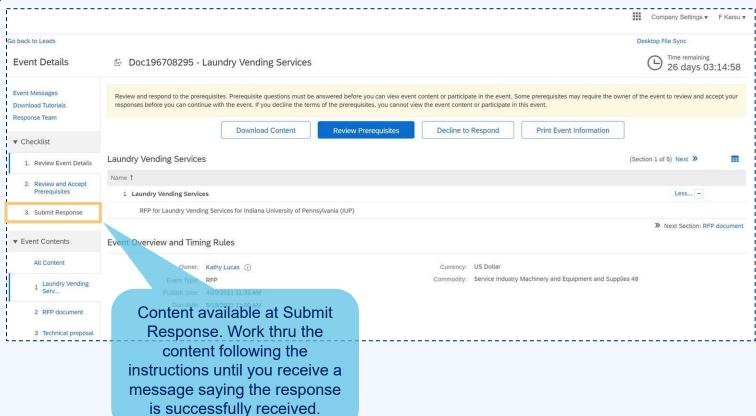

### Supplier will agree to the terms of the Sourcing Event.

Supplier now see the full Sourcing Event content and submit a bid response.