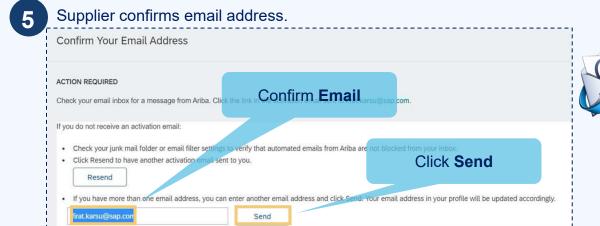

6 Supplier receives activation email and proceeds to activate their SAP Business Network account.

Click to activate your SAP
Business Network account

Supplier will be shown the Welcome to Ariba page. Click "Complete my Company Profile" later to proceed to the Sourcing Event.