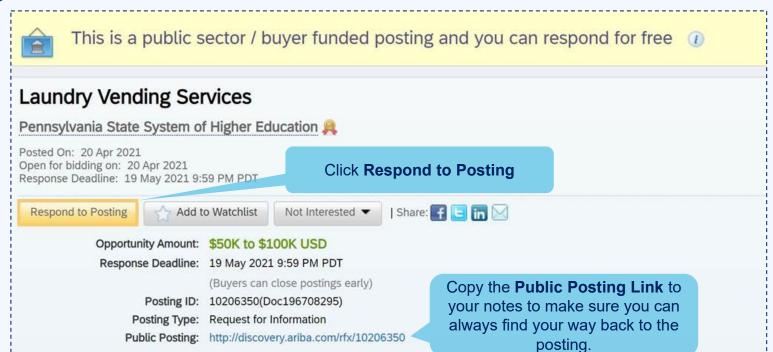

Viewing the Discovery Posting by a Supplier not yet registered with the SAP Business Network

2

Supplier will view the Discovery posting.

New Suppliers proceed to step 3 SAP Business Network Registered Suppliers go to Step 8

Supplier will proceed to access the SAP Business Network.

Suppliers already registered on the SAP Business Network will log in with their existing credentials. Then skip to Step 8 of this guide.

Suppliers new to the SAP Business Network will click Register Now. Then proceed to Step 4 of this guide.